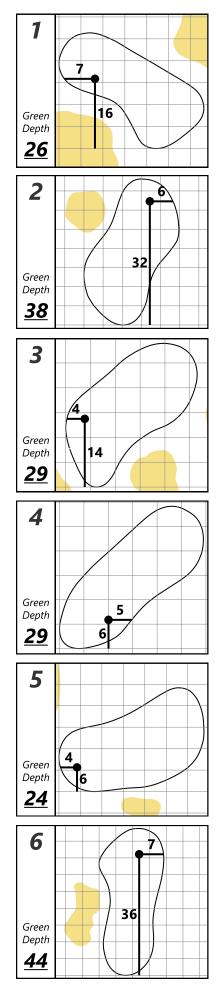

### Rounds 1 - 3 - Thurs, January 16 - Sat, January 18, 2025

The American Express

# 

# Pete Dye Stadium Course

Each side of a complete square on the green represents 5 YARDS

Wednesday, January 15, 2025 10:07 AM