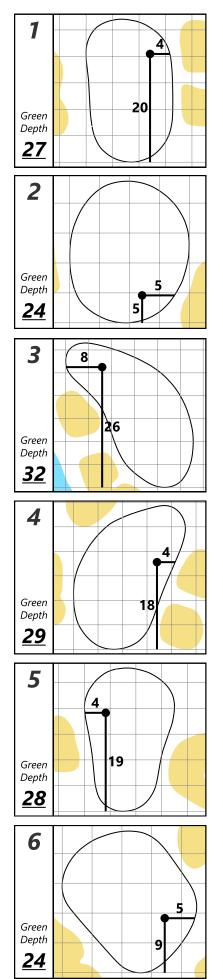

### Rounds 1 - 3, Thurs., January 16 - Sat., January 18, 2025

## **SHOTLINK**

The American Express

# La Quinta Country Club

Each side of a complete square on the green represents 5 YARDS

Wednesday, January 15, 2025 10:01 AM