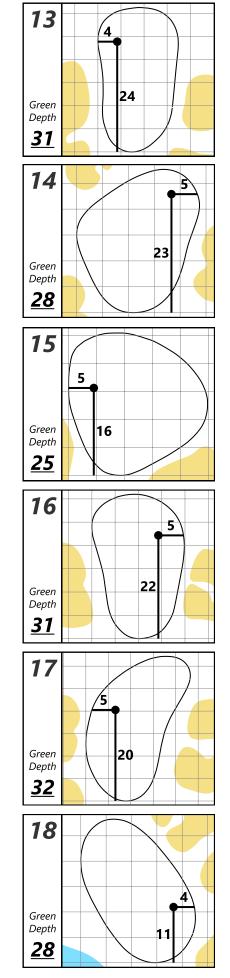

### Rounds 1 - 3 - Thurs, January 16 - Sat, January 18, 2025

The American Express

# **SHOTLINK**

Each side of a complete square on the green represents 5 YARDS

Wednesday, January 15, 2025 8:53 AM