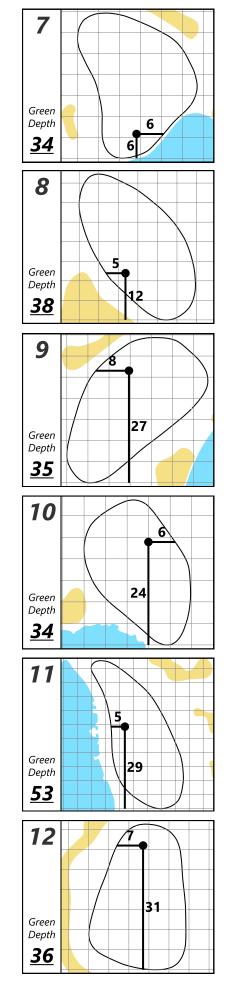

### Rounds 1 - 3 - Thurs, January 16 - Sat, January 18, 2025

The American Express

# **SHOTLINK**

Each side of a complete square on the green represents 5 YARDS

Wednesday, January 15, 2025 8:53 AM