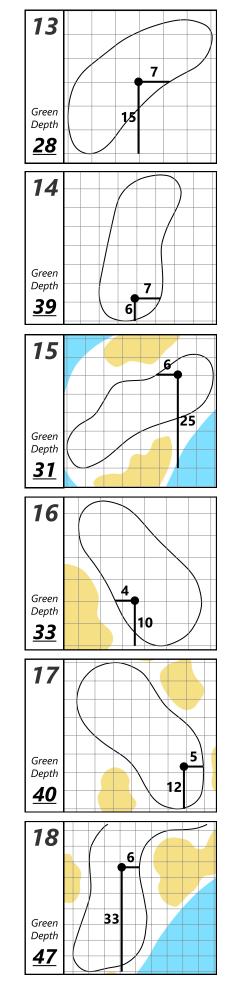

### Rounds 1 - 3 - Thurs, January 16 - Sat, January 18, 2025

The American Express

# 

# Pete Dye Stadium Course

Each side of a complete square on the green represents 5 YARDS

Wednesday, January 15, 2025 10:07 AM