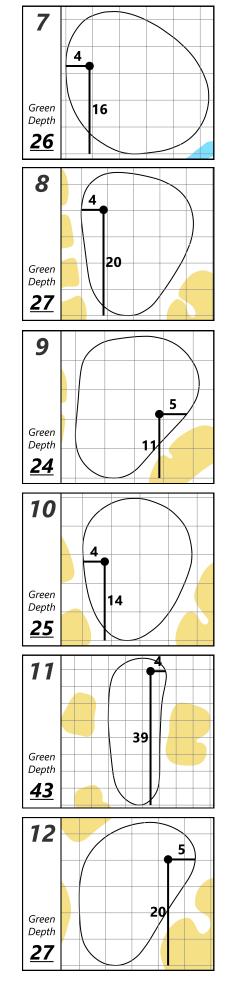

### Rounds 1 - 3 - Thurs, January 16 - Sat, January 18, 2025

The American Express

# **SHOTLINK**

Each side of a complete square on the green represents 5 YARDS

Wednesday, January 15, 2025 8:53 AM