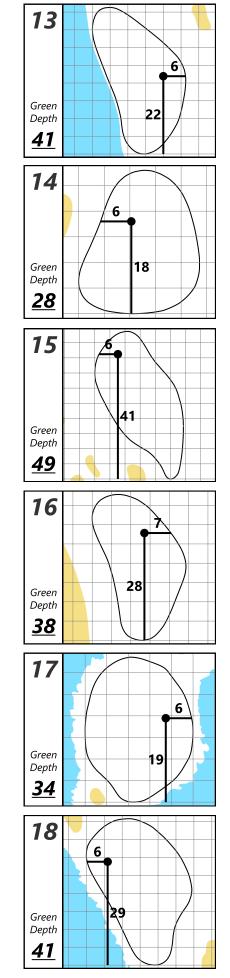

# La Quinta Country Club

Each side of a complete square on the green represents 5 YARDS

Wednesday, January 15, 2025 10:01 AM