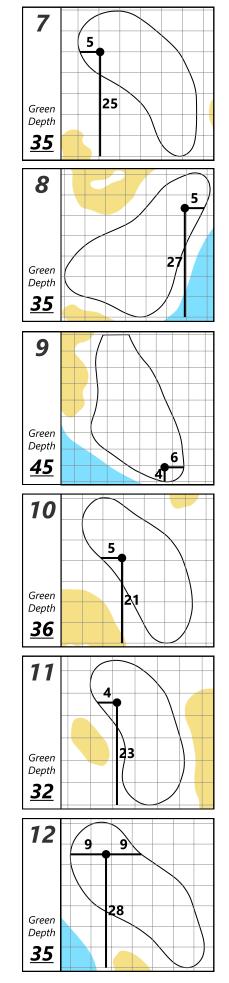

# La Quinta Country Club

Each side of a complete square on the green represents 5 YARDS

Wednesday, January 15, 2025 10:01 AM